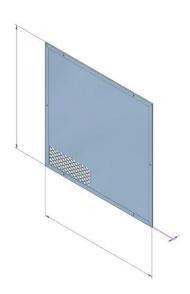

#### **STANDARD SIZES:**

- Face Area (20"x20"): 19 5/8 inches x 19 5/8 inches (500 mm x 500 mm)
- Face Area (16"x16"): 15 5/8 inches x 15 5/8 inches (400 mm x 400 mm)

Contact us If different dimensions are required.