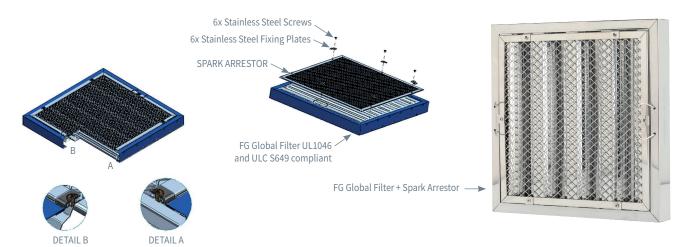

#### **ASSEMBLY INSTRUCTIONS**

# PACKAGE CONTENTS:

- Spark Arrestor Mesh: Quantity: Three (03)
- Fixing Plates: Quantity: Eighteen (18) plates
  These plates likely serve as structural components or
  support elements within the filter assembly
- M4 Screws: Quantity: Eighteen (18) M4 screws These screws are essential for securely assembling and attaching to the filter

## **CERTIFICATES AND COMPLIANCE:**

- **UL1046 ULC S649**: this accesory assembled with the SIFIM FG GLOBAL FILTER complies with the standards set by UL1046 and ULC S649, ensuring safety and performance.
- NFPA96: it meets the requirements specified by the National Fire Protection Association (NFPA) for kitchen exhaust systems.
- **NFPA211:** it adheres to NFPA211 standards related to chimneys, fireplaces, vents, and solid fuel-burning appliances.