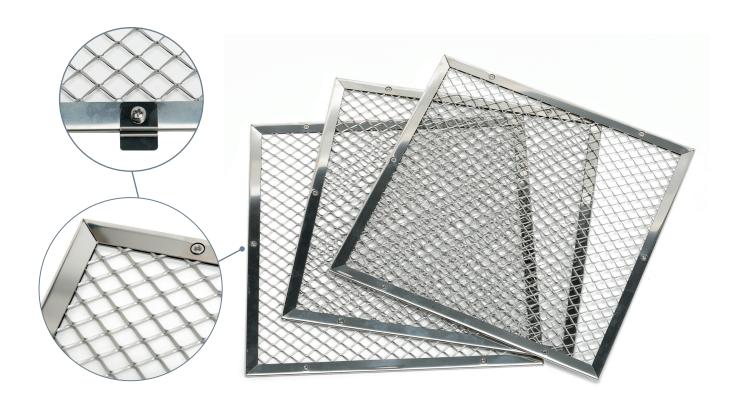

# SPARK ARRESTOR FILTER ACCESSORY

The National Fire Protection Association (NFPA) fire code mandates the installation of spark arrestors in any ventilation hood placed over a cooking appliance that uses solid fuel. These accessory adapts to SIFIM Components and Solutions filters (per NFPA96 compliance) and act as a barrier to prevent airborne sparks and embers from entering the ventilation duct.

### **CONSTRUCTION:**

- Frame: Made from AISI 304 stainless steel
- Mesh Layers: constructed from AISI 304 stainless steel

# FEATURES AND BENEFITS:

- **Mandatory Use:** this accessory is mandatory for solid fuel cookers to prevent sparks and embers from entering the ventilation system
- **Heat Resistance:** designed to withstand high temperatures associated with solid fuel cooking
- **Dishwasher Safe:** it can be safely cleaned in a dishwasher at high temperatures
- **Assembleable:** easily assembled on the SIFIM filter model FG GLOBAL FILTER as applicable
- Intensive Use: suitable for intensive kitchen operations
- Maintenance: the entire accessory is removable for easy maintenance